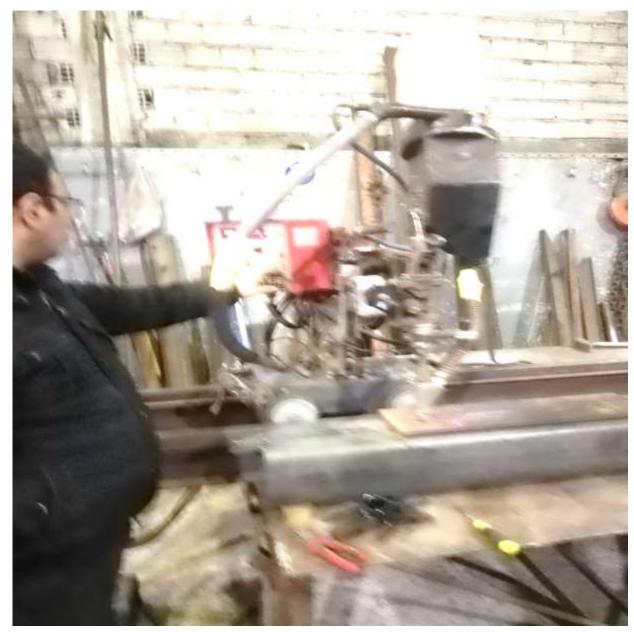

### 1. (KISIKKOY-IZMIR)

Submerged Arc Welding Machine (1200 Ampere)

We have ability to handle and produce big and heavy parts at our both production facilities...