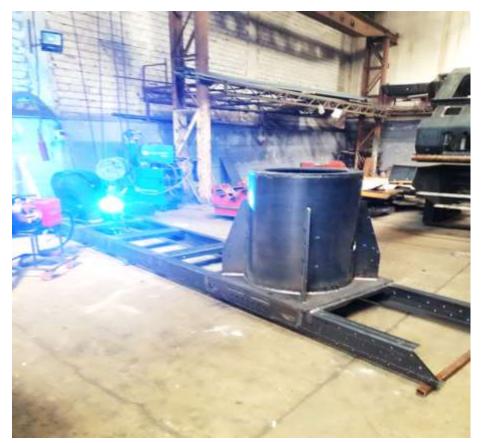

### 1. (KISIKKOY-IZMIR)

Submerged Arc Welding Machine (1200 Ampere)

We have ability to handle and produce big and heavy parts at our both production facilities...