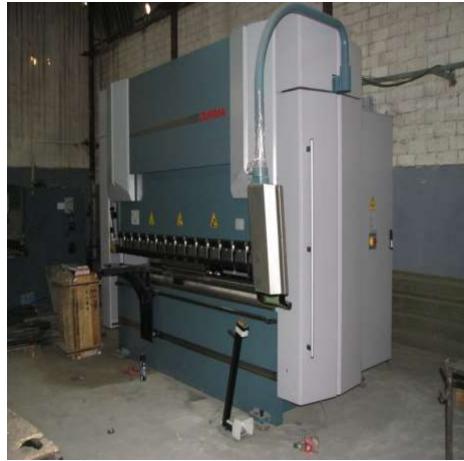

nd welding processes in our facilities and we meet other processes that our designs and productions need from our suppliers (paint, coating, laser, punch, bohrwerk etc.)
- > Although we are a new company, our investments continue rapidly.
- Our investment for a «2000x4000, 6 kW Laser cutting unit» will be realized in 2020.
- We have the ability to deliver all the needs of our customers in the sectors we designate with our partner suppliers as finished products.



# **Our Production Facilities**

1. Headquarters (YAZIBASI-IZMIR)













# **Our Production Facilities**

### 1. (KISIKKOY-IZMIR)





Submerged Arc Welding Machine (1200 Ampere)





We have ability to handle and produce big and heavy parts at our both production facilities...

















### **CNC** Bending Machine













### **CNC** Cutting Machine





### Hydraulic Press





Some samples for jigs and fixtures of our customers products...





Shipping area and stock shelves...















# **Samples of our productions**

- Depending on the companies we work with, our product range is constantly changing, but you can find samples of the parts of the sectors we manufacture.
- Production of all kinds of tractors, construction equipment, trucks, buses and agricultural machinery parts and agricultural machinery, construction machinery...

















All kinds of front hinge and lock brackets...







### All kinds of lock assembly brackets...











# Headlight brackets...















#### ENGINE HOOD INNER REINFORCEMENT BRACKETS









#### FRONT HINGE BRACKET





#### ENGINE