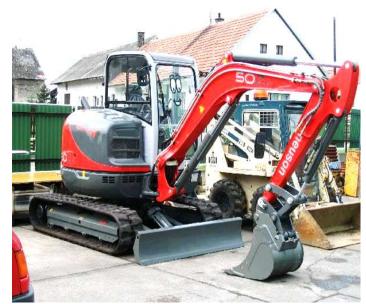

### Some of our products; Extending Booms, Arms for Backhoe-Loaders...

Some frame weldments of stone crushers and construction machineries...

We can weld materials of any thickness, size and weight in our workshops.