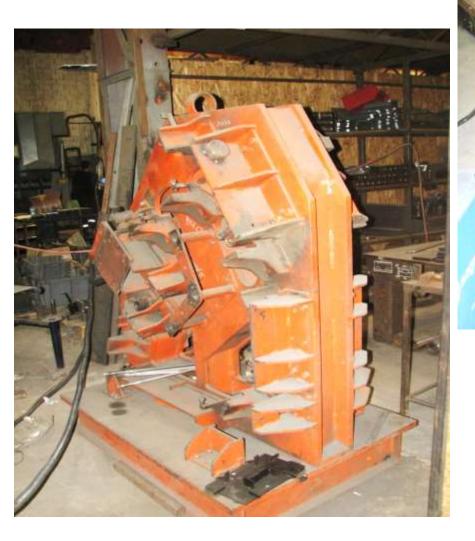

### 1. (KISIKKOY-IZMIR)

Submerged Arc Welding Machine (1200 Ampere)

We have ability to handle and produce big and heavy parts at our both production facilities...