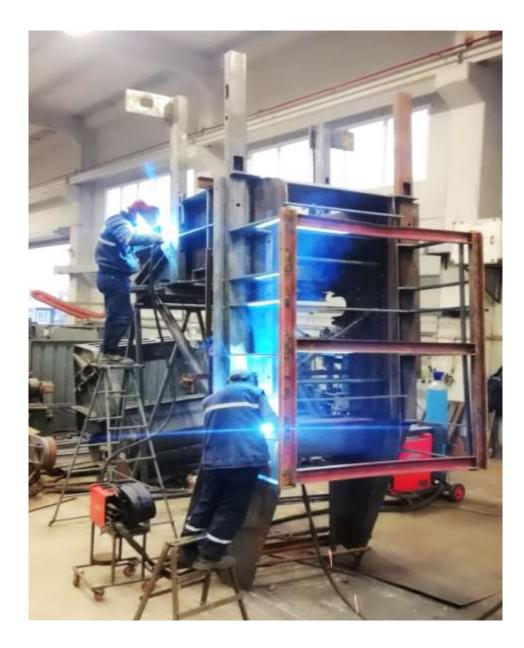

# **Our Production Locations & Equipments**

- We have 2 production locations;
  - 1. Headquarters, 1.150 sqm, in Yazibasi-Izmir.
  - 2. Facility has 600 sqm, in Kisikkoy-Izmir.
- Our manufacturing machinery park consist of;
  - >11 gas shield welding machines,
  - > 7 synergic gas shield welding machines,
  - > 1 gas shield welding machine for Aluminium weld,
  - > 2 argon welding machines,
  - > 1 submerged arc welding machine,
  - > 2 circular saw units,
  - > 1 hydraulic cutting unit,
  - > 2 eccentric press, and 2 hydraulic press,
  - > 1 CNC hydraulic bending machine.

### 1. (KISIKKOY-IZMIR)

Submerged Arc Welding Machine (1200 Ampere)

We have ability to handle and produce big and heavy parts at our both production facilities...