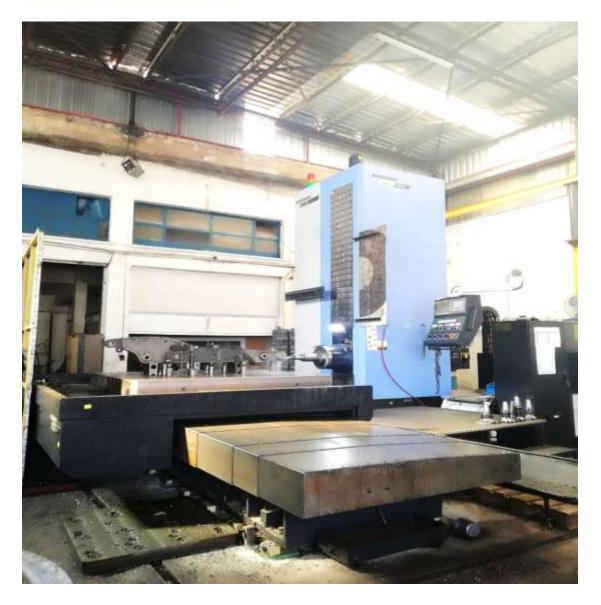

### 1. (KISIKKOY-IZMIR)

Submerged Arc Welding Machine (1200 Ampere)

We have ability to handle and produce big and heavy parts at our both production facilities...

### **CNC** Bending Machine

### **CNC** Cutting Machine