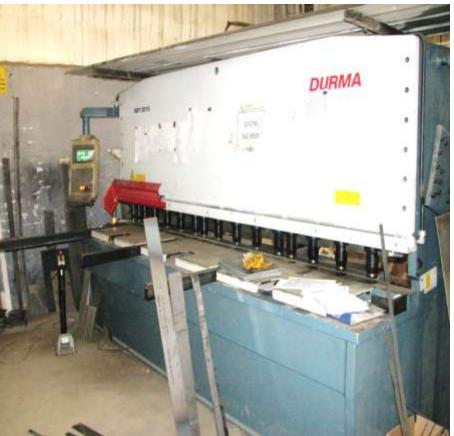

# **Our Production Locations & Equipments**

- We have 2 production locations;
  - 1. Headquarters, 1.150 sqm, in Yazibasi-Izmir.
  - 2. Facility has 600 sqm, in Kisikkoy-Izmir.
- Our manufacturing machinery park consist of;
  - >11 gas shield welding machines,
  - > 7 synergic gas shield welding machines,
  - > 1 gas shield welding machine for Aluminium weld,
  - > 2 argon welding machines,
  - > 1 submerged arc welding machine,
  - > 2 circular saw units,
  - > 1 hydraulic cutting unit,
  - > 2 eccentric press, and 2 hydraulic press,
  - > 1 CNC hydraulic bending machine.

### **CNC** Cutting Machine