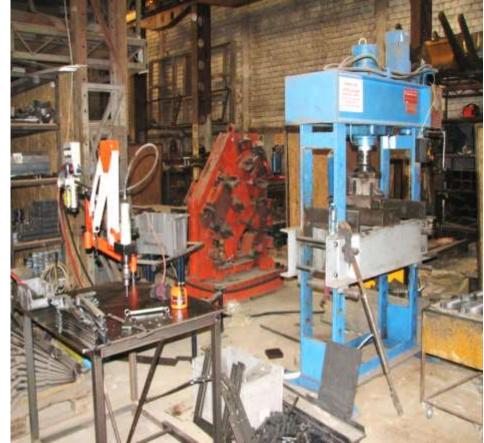

### 1. (KISIKKOY-IZMIR)

Submerged Arc Welding Machine (1200 Ampere)

We have ability to handle and produce big and heavy parts at our both production facilities...

### Hydraulic Press

Some samples for jigs and fixtures of our customers products...

Shipping area and stock shelves...