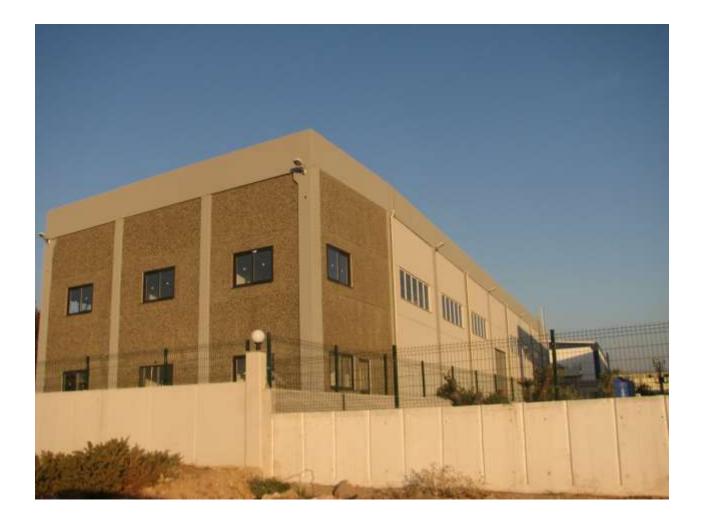

# **Our Production Facilities**

### 1. (KISIKKOY-IZMIR)

Submerged Arc Welding Machine (1200 Ampere)

We have ability to handle and produce big and heavy parts at our both production facilities...