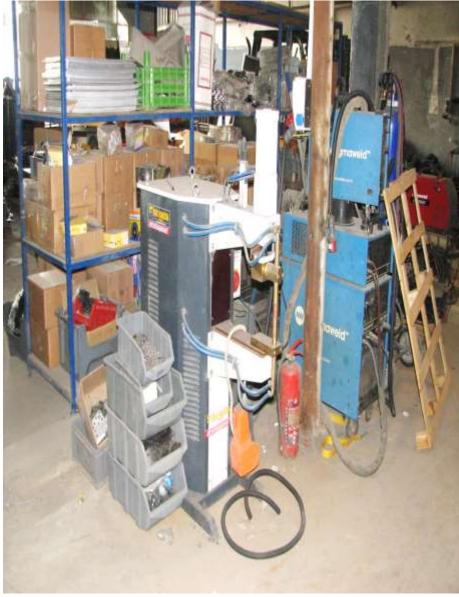

# **Our Production Locations & Equipments**

- We have 2 production locations;
  - 1. Headquarters, 1.150 sqm, in Yazibasi-Izmir.
  - 2. Facility has 600 sqm, in Kisikkoy-Izmir.
- Our manufacturing machinery park consist of;
  - >11 gas shield welding machines,
  - > 7 synergic gas shield welding machines,
  - > 1 gas shield welding machine for Aluminium weld,
  - > 2 argon welding machines,
  - > 1 submerged arc welding machine,
  - > 2 circular saw units,
  - > 1 hydraulic cutting unit,
  - > 2 eccentric press, and 2 hydraulic press,
  - > 1 CNC hydraulic bending machine.