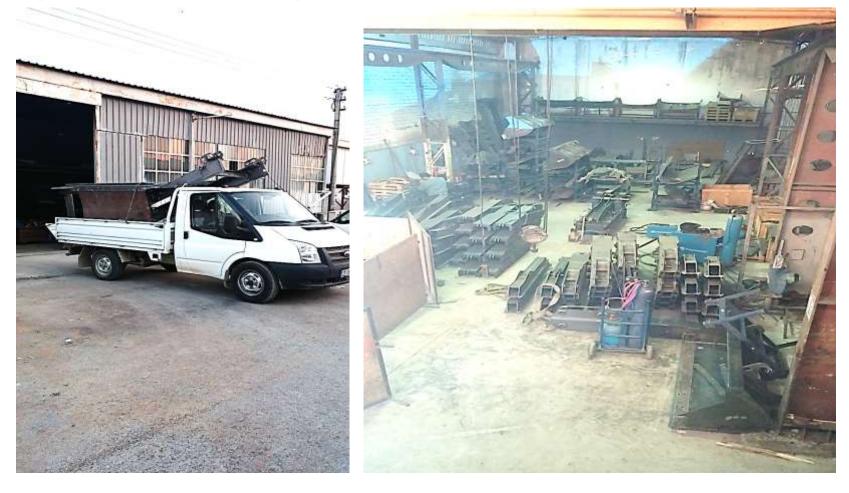

### 1. (KISIKKOY-IZMIR)

Submerged Arc Welding Machine (1200 Ampere)

We have ability to handle and produce big and heavy parts at our both production facilities...

### Hydraulic Press

Some samples for jigs and fixtures of our customers products...

Shipping area and stock shelves...